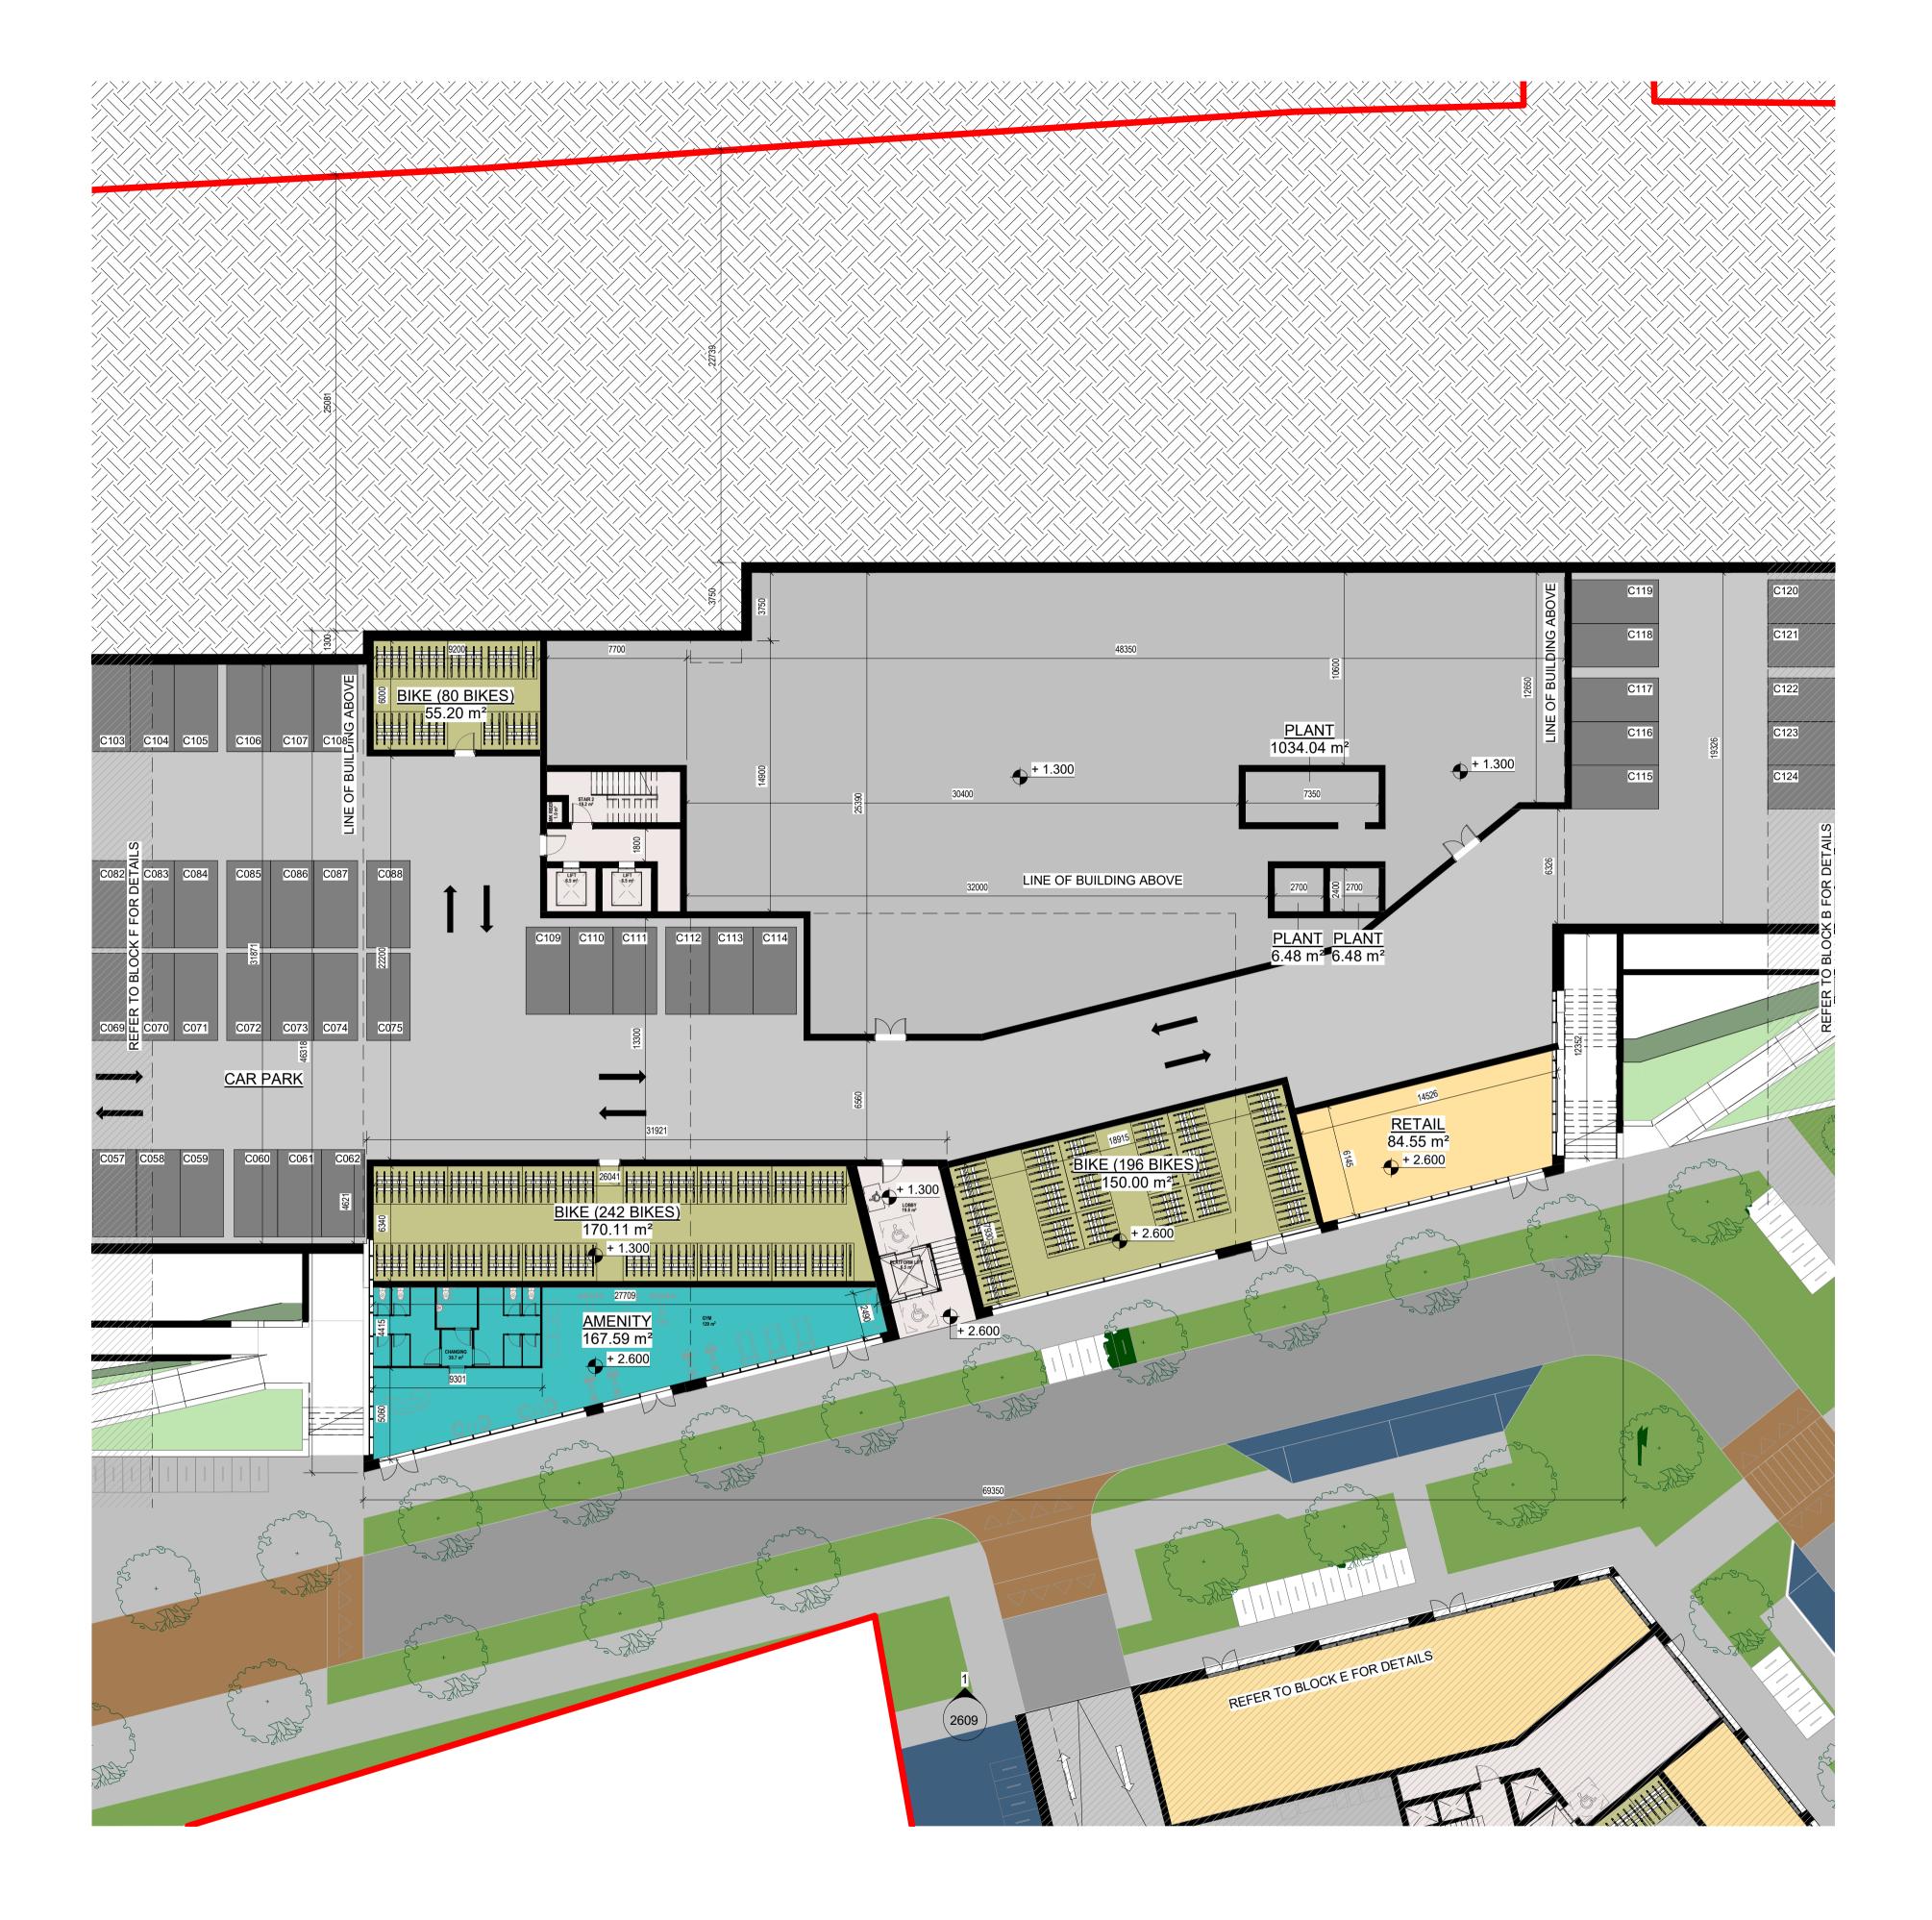

1 PLAN - BLOCK D - LEVEL LG 1 : 200

THE COPYRIGHT OF THIS DRAWING IS VESTED WITH CW O'BRIEN ARCHITECTS LIMITED AND MUST NOT BE COPIED OR REPRODUCED WITHOUT THE CONSENT OF THE COMPANY.

FIGURED DIMENSIONS ONLY TO BE TAKEN FROM THIS DRAWING. DO NOT SCALE.

ALL CONTRACTORS MUST VISIT THE SITE AND BE RESPONSIBLE FOR CHECKING ALL SETTING OUT DIMENSIONS AND NOTIFYING THE ARCHITECT OF ANY DISCREPANCIES PRIOR TO ANY MANUFACTURE OR CONSTRUCTION WORK.

NOTES:

FLOOR PLAN KEY : EH - ENTRANCE HALL ST - STORAGE HP- HOT PRESS KIT/LIV/DIN - KITCHEN + LIVING +DINING ROOM

## AREA TYPES

| 1 BED                |
|----------------------|
| 2 BED                |
| 3 BED                |
| 3 BED - DUPLEX       |
| CAR PARK             |
| SERVICES             |
| CIRCULATION          |
| COMMERCIAL           |
| COMMUNAL AMENITY     |
| BAR/ CAFE            |
| CRECHE               |
| BIKE                 |
| NEIGHBOURHOOD CENTRE |